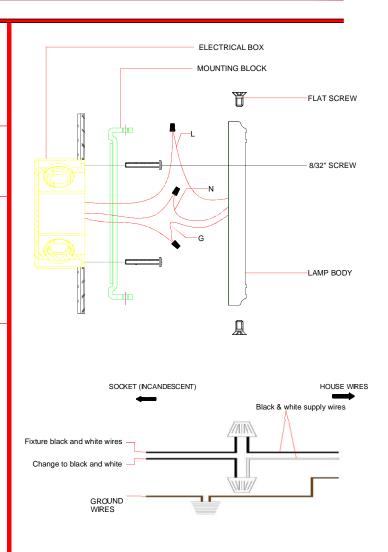

## **Fixture Assembly**

- Step 4. Fasten 2 (state specification of screw ) into mounting plate so that they extend away from wall when mounting plate is installed
- Step 5. Attach the mounting plate to outlet box with screws
- Step 6. Refer to wiring diagram. Splice the ribbed side of fixture cord to the white supply wire from outlet box with wire connector. Splice the smooth side of the fixture cord to black supply wire from outlet box with wire connector
- Step 7. Carefully tuck in all wires Attach the back plate with the mounting screw on the crossbar.Secure fixture with shell knobs.