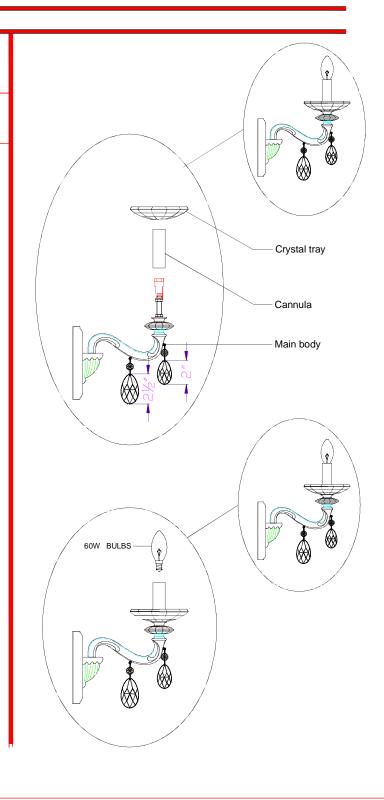

## **Fixture Assembly**

Step 1. Place mount mounting and wiring steps before Glass shade installation step

Step 2. Lnstall candelabra bulb,do not use bulbs that exceeds 60W

Assembly & Installation Instructions for: 021720-017-FR001 1-Light Wall Sconce