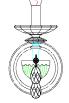

## **Fixture Assembly**

Step 1. Place mount mounting and wiring steps before Glass shade installation step

Step 2. Lnstall candelabra bulb,do not use bulbs that exceeds 60W

Assembly & Installation Instructions for: 021720-017-FR001 1-Light Wall Sconce