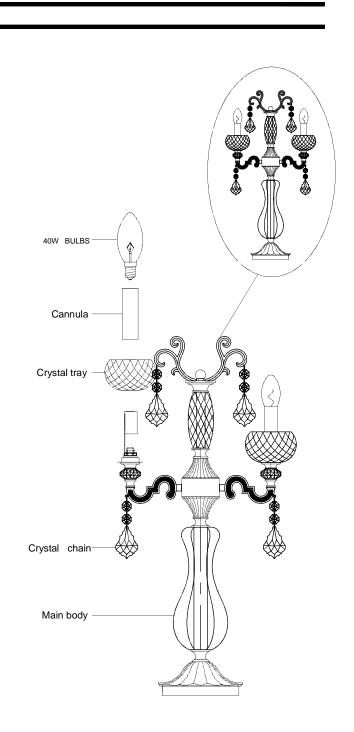

## Fixture Assembly

- Step 1. Install candelabra bulbs, do not use bulb that exceeds 40watts.
- Step 2. Install crystal bobeche by placing it over candle cover, see diagram.
- Step 3. Install crystals on frame.