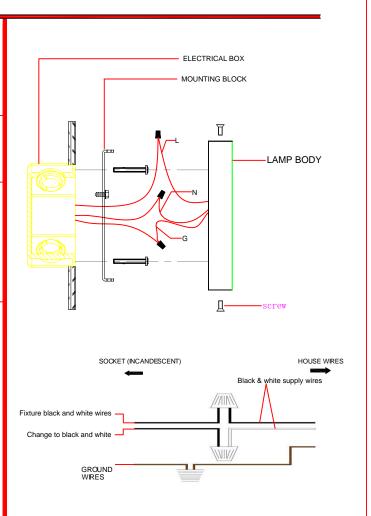

## Fixture Assembly

- Step 4. Fasten 2 (state specification of screw ) into mounting plate so that they extend away from wall when mounting plate is installed
- Step 5. Attach the mounting plate to outlet box with sorews
- Step 6. Refer to wiring diagram. Splice the ribbed side of fixture cord to the white supply wire from outlet box with wire connector. Splice the smooth side of the fixture cord to black supply wire from outlet box with wire connector
- Step 7. Carefully tuck in all wires Attach the backplate with the mounting screw on the crossbar.Secure fixture with shell hnobs.