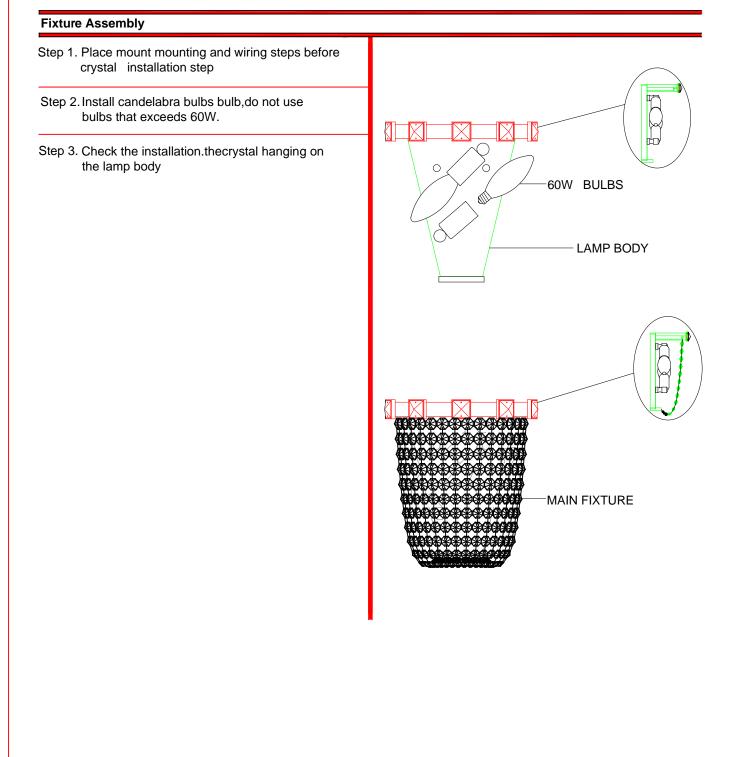

## Fixture Assembly

- Step 4. Fasten 2 (state specification of screw ) into mounting plate so that they extend away from wall when mounting plate is installed
- Step 5. Attach the mounting plate to outlet box with sorews
- Step 6. Refer to wiring diagram. Splice the ribbed side of fixture cord to the white supply wire from outlet box with wire connector. Splice the smooth side of the fixture cord to black supply wire from outlet box with wire connector
- Step 7. Carefully tuck in all wires Attach the backplate with the mounting screw on the crossbar.Secure fixture with shell hnobs.