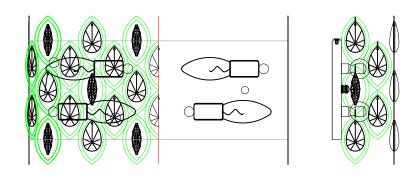

## **Fixture Assembly**

- Step 5. Fasten 2 (state specification of screw ) into mounting plate so that they extend away from wall when mounting plate is installed
- Step 6. Attach the mounting plate to outlet box with sorews
- Step 7. Refer to wiring diagram. Splice the ribbed side of fixture cord to the white supply wire from outlet box with wire connector. Splice the smooth side of the fixture cord to black supply wire from outlet box with wire connector
- Step 8. Carefully tuck in all wires Attach the backplate with the mounting screw on the crossbar.Secure fixture with shell hnobs.