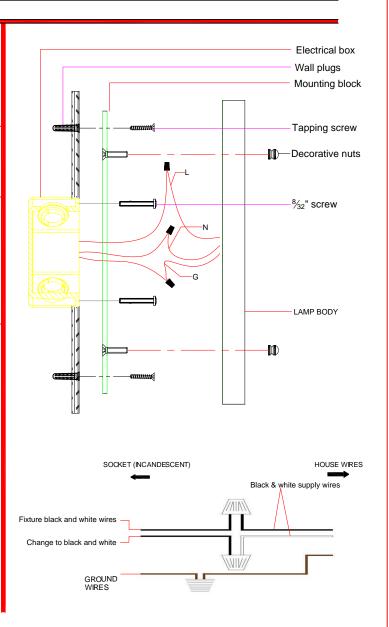

## **Fixture Assembly**

- Step 5. Fasten 2 (state specification of screw ) into mounting plate so that they extend away from wall when mounting plate is installed
- Step 6. Attach the mounting plate to outlet box with sorews
- Step 7. Refer to wiring diagram. Splice the ribbed side of fixture cord to the white supply wire from outlet box with wire connector. Splice the smooth side of the fixture cord to black supply wire from outlet box with wire connector
- Step 8. Carefully tuck in all wires Attach the backplate with the mounting screw on the crossbar.Secure fixture with shell hnobs.