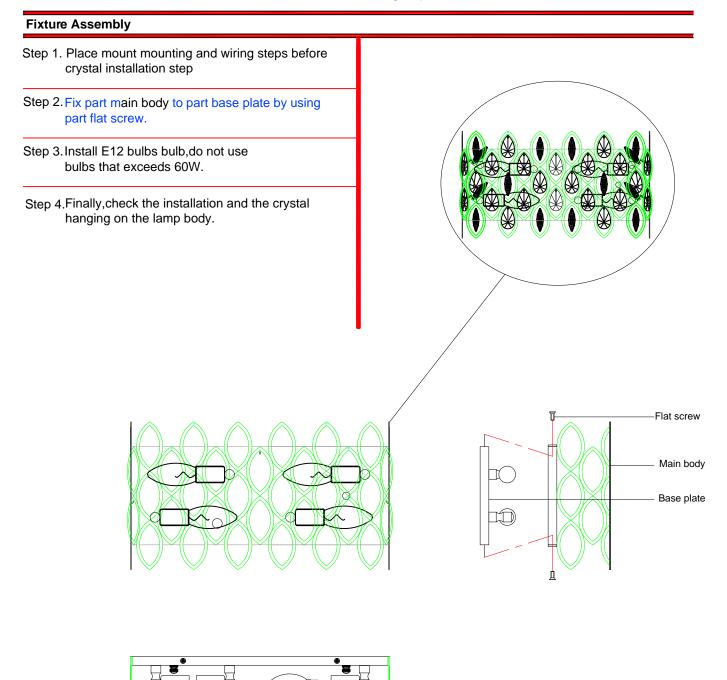

## Fixture Assembly

В

12

ALLEGRI BY KALCO LIGHTING

Assembly & Installation Instructions for: 028722-014-FR001 4-Light Wall lamp

## **Fixture Assembly**

- Step 5. Fasten 2 (state specification of screw ) into mounting plate so that they extend away from wall when mounting plate is installed
- Step 6. Attach the mounting plate to outlet box with sorews
- Step 7. Refer to wiring diagram. Splice the ribbed side of fixture cord to the white supply wire from outlet box with wire connector. Splice the smooth side of the fixture cord to black supply wire from outlet box with wire connector
- Step 8. Carefully tuck in all wires Attach the backplate with the mounting screw on the crossbar.Secure fixture with shell hnobs.