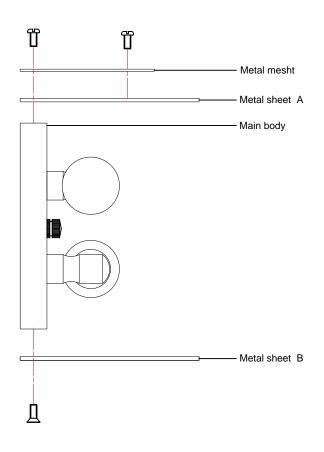

## **Fixture Assembly**

- Step 1. Place mount mounting and wiring steps before crystal installation step
- Step 2. Fix part metal mesht \ metal sheet A to part Main body by using screw
- Step 3. Fix part metal sheet B to part Main body by using flat screw
- Step 4. Lnstall candelabra bulbs bulb,do not use bulbs that exceeds 40W