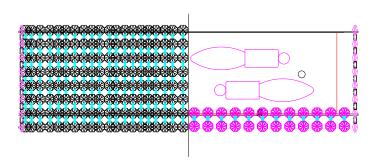

## **ATTENTION**

- Take all crystal or glass parts carefully from carton, then put them on a clean cloth.
- 2. Start hanging crystals from bottom center to top of fixture in an alphabetical order as shown in diagram

| Code | Quantity |
|------|----------|
| A    | 59       |
| В    | 90       |

Customer Service :(702)361-4345,(800)525-2655,customer.service@kalco.com