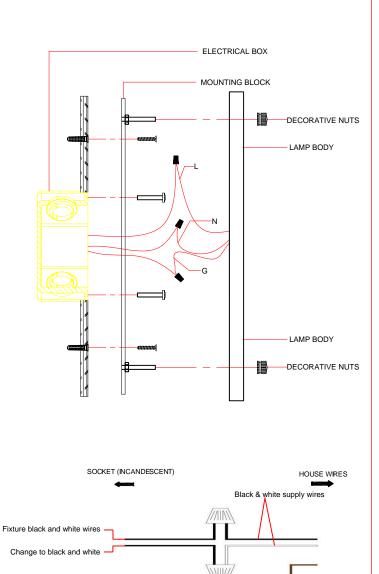

## **Fixture Assembly**

Step 5. Fasten 2 (state specification of screw) into mounting plate so that they extend away from wall when mounting plate is installed

Step 6. Attach the mounting plate to outlet box with sorews

Step 7. Refer to wiring diagram.

Splice the ribbed side of fixture cord to the white supply wire from outlet box with wire connector. Splice the smooth side of the fixture cord to black supply wire from outlet box with wire connector.

Step 8. Carefully tuck in all wires Attach the backplate with the mounting screw on the crossbar. Secure fixture with shell hnobs.

GROUND WIRES