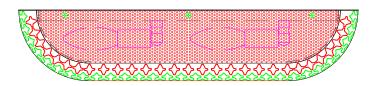

## **ATTENTION**

- Take all crystal or glass parts carefully from carton, then put them on a clean cloth.
- 2. Start hanging crystals from bottom center to top of fixture in an alphabetical order as shown in diagram

| Code | Quantity |
|------|----------|
| A    | 59       |
| В    | 90       |

Customer Service :(702)361-4345,(800)525-2655,customer.service@kalco.com