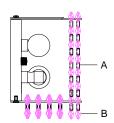

## **Fixture Assembly**

- Step 1. Place mount mounting and wiring steps before crystal installation step
- Step 2. Fix part metal mesht \ metal sheet A to part Main body by using screw
- Step 3. Fix part metal sheet B to part Main body by using flat screw
- Step 4. Lnstall candelabra bulbs bulb,do not use bulbs that exceeds 40W