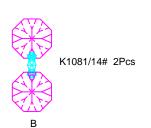

## **ATTENTION**

- Take all crystal or glass parts carefully from carton, then put them on a clean cloth.
- 2. Start hanging crystals from bottom center to top of fixture in an alphabetical order as shown in diagram

| Code | Quantity |
|------|----------|
| A    | 59       |
| В    | 90       |

Customer Service :(702)361-4345,(800)525-2655,customer.service@kalco.com