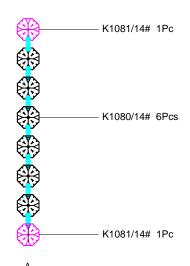

## **ATTENTION**

- Take all crystal or glass parts carefully from carton, then put them on a clean cloth.
- 2. Start hanging crystals from bottom center to top of fixture in an alphabetical order as shown in diagram

| Code | Quantity |
|------|----------|
| A    | 59       |
| В    | 90       |

Customer Service :(702)361-4345,(800)525-2655,customer.service@kalco.com