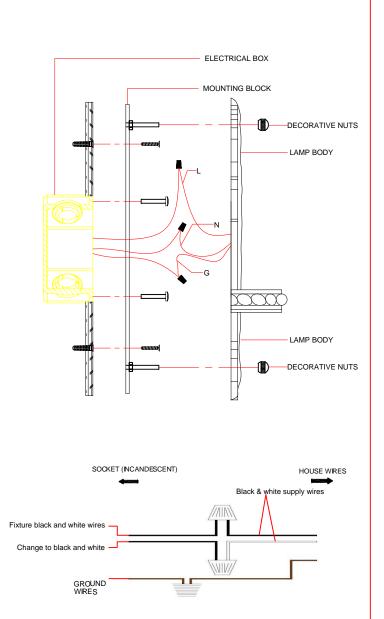

#### **Fixture Assembly**

- Step 4. Fasten 2 (state specification of screw ) into mounting plate so that they extend away from wall when mounting plate is installed
- Step 5. Attach the mounting plate to outlet box with sorews
- Step 6. Refer to wiring diagram. Splice the ribbed side of fixture cord to the white supply wire from outlet box with wire connector. Splice the smooth side of the fixture cord to black supply wire from outlet box with wire connector
- Step 7. Carefully tuck in all wires Attach the backplate with the mounting screw on the crossbar.Secure fixture with shell hnobs.