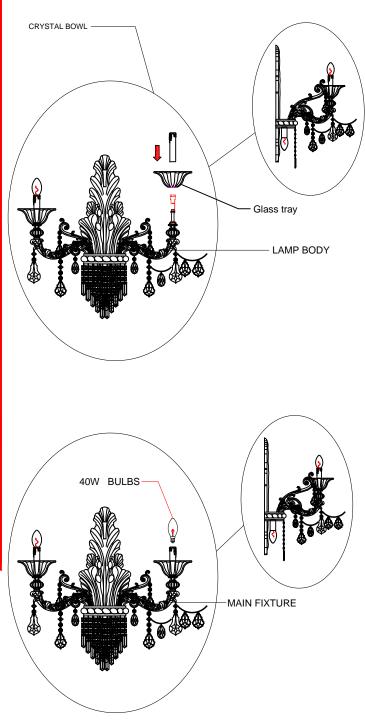

### Fixture Assembly

Step 1. Place mount mounting and wiring steps before crystal installation step CRYSTAL BOWL Step 2. Assemble crystal bowl to the lamp body as shown, Align holes in crystal bowl with holes in fixture and secure crystal bowl to fixture using headless screw Step 3. Lnstall candelabra bulbs bulb, do not use bulbs that exceeds 40W

#### **Fixture Assembly**