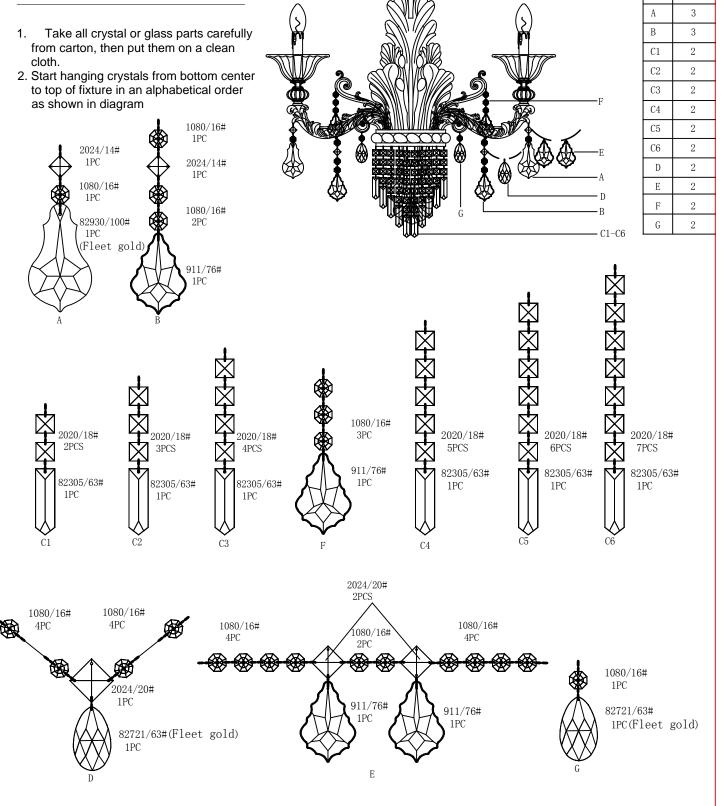

n off the power to the fixture's circuit at the service panel. Use a coltage detector to verify that the power is off.
- 3.DO NOT install bulb which exceeds the maximum wattge specified on the socket label.

### Fixture Assembly

Step 1. Place mount mounting and wiring steps before crystal installation step CRYSTAL BOWL Step 2. Assemble crystal bowl to the lamp body as shown, Align holes in crystal bowl with holes in fixture and secure crystal bowl to fixture using headless screw Step 3. Lnstall candelabra bulbs bulb, do not use bulbs that exceeds 40W





# Assembly & Installation Instructions for: 10493-016-FR000 4-Light Socnce

Code Quantity

BY KALCO LIGHTING<sup>™</sup>

Customer Service :(702)361-4345,(800)525-2655,customer.service@kalco.com

#### **Fixture Assembly**

## ATTENTION





## Assembly & Installation Instructions for: 10493-016-FR000 4-Light Sconce

BY KALCO LIGHTING"

Customer Service :(702)361-4345,(800)525-2655,customer.service@kalco.com

#### **Fixture Assembly**

- Step 4. Fasten 2 (state specification of screw ) into mounting plate so that they extend away from wall when mounting plate is installed
- Step 5. Attach the mounting plate to outlet box with sorews
- Step 6. Refer to wiring diagram. Splice the ribbed side of fixture cord to the white supply wire from outlet box with wire connector. Splice the smooth side of the fixture cord to black supply wire from outlet box with wire connector
- Step 7. Carefully tuck in all wires Attach the backplate with the mounting screw on the crossbar.Secure fixture with shell hnobs.