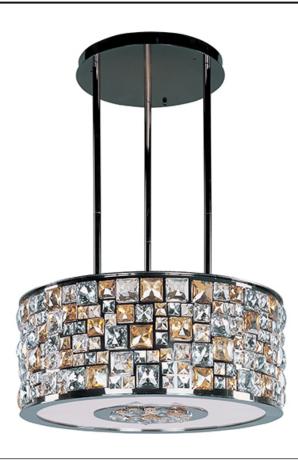

## PRODUCT DESCRIPTION

A stately collection of laser cut steel finished In Luster Bronze and adorned with beveled Flambé Crystals In Cognac, Mirror, and Clear arranged in an abstract pattern. These crystals are also found on the bottom of each fixture, creating a spectacular finish to this high-end collection.