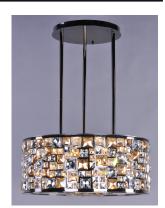

## PRODUCT DESCRIPTION

A stately collection of laser cut steel finished In Luster Bronze and adorned with beveled Flambé Crystals In Cognac, Mirror, and Clear arranged in an abstract pattern. These crystals are also found on the bottom of each fixture, creating a spectacular finish to this high-end collection.