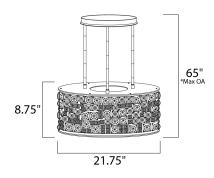

\*max overall height

## **MEASUREMENTS**

DIMENSION : 21.75" L x 21.75" W x 8.75" H

MAX OAH : 65." OAH HANGING WEIGHT : 50.6 lb