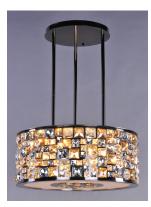

## PRODUCT DESCRIPTION

A stately collection of laser cut steel finished In Luster Bronze and adorned with beveled Flambé Crystals In Cognac, Mirror, and Clear arranged in an abstract pattern. These crystals are also found on the bottom of each fixture, creating a spectacular finish to this high-end collection.