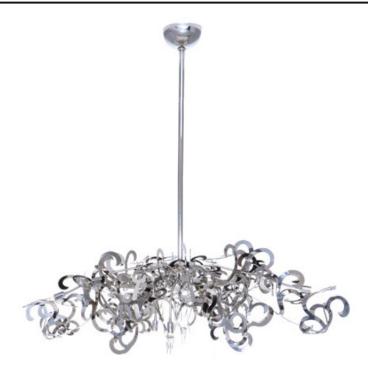

#### PRODUCT DESCRIPTION

Lighting with movement like a raging sea, Tempest collection's bands of metal are laser cut and bent into irregular shapes and finished in lustrous Polished Nickel. Hand-formed pendants of Clear glass accent each sculpture. The included high-powered xenon lamps create a true white light.

## **MEASUREMENTS**

DIMENSION : 51." L x 35." W x 17." H

MAX OAH : 58." OAH HANGING WEIGHT : 36.96 lb