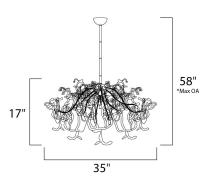

\*max overall height

## **MEASUREMENTS**

DIMENSION : 51." L x 35." W x 17." H

MAX OAH : 58." OAH HANGING WEIGHT : 36.96 lb