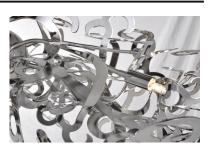

#### PRODUCT DESCRIPTION

Lighting with movement like a raging sea, Tempest collection's bands of metal are laser cut and bent into irregular shapes and finished in lustrous Polished Nickel. Hand-formed pendants of Clear glass accent each sculpture. The included high-powered xenon lamps create a true white light.

## MATERIAL

Metal