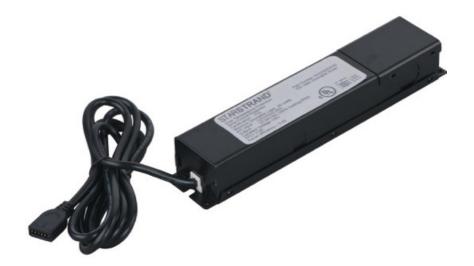

# **MEASUREMENTS**

DIMENSION : 9." L x 1.8" W x 1.25" H

HANGING WEIGHT :

#### LAMPING

INPUT VOLTAGE : 110V

LUMENS : 0 Rated (0 Del.)
BULB : W 0W Total
DIMMABLE : Dimmable

# **RATINGS**

Damp Location Dimmable