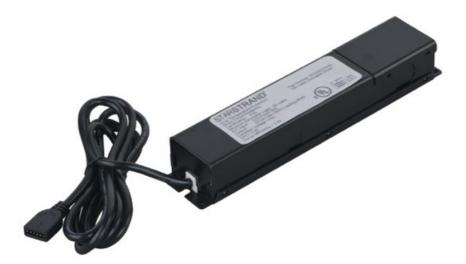

# **MEASUREMENTS**

DIMENSION : 9." L x 1.8" W x 1.25" H

HANGING WEIGHT : 0.4 lb

#### LAMPING

INPUT VOLTAGE : 277V

LUMENS : 0 Rated (0 Del.) **BULB** : W OW Total DIMMABLE : Dimmable

# **RATINGS**

Damp Location Dimmable