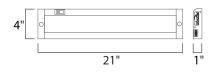

# **MEASUREMENTS**

DIMENSION : 21." L x 4." W x 1." H

HANGING WEIGHT : 1.76 lb