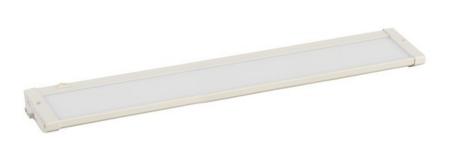

#### PRODUCT DESCRIPTION

The MX-L120-EL features a new edge illuminated technology that provides even light without the common LED spots on the counter. The enclosed design does not need to be open for either wiring or for mounting. Knockouts for wiring are on a removable plate on the back for quick and easy wiring.

### **FINISHES OPTION**

White WT

### MATERIAL

Aluminum + Acrylic