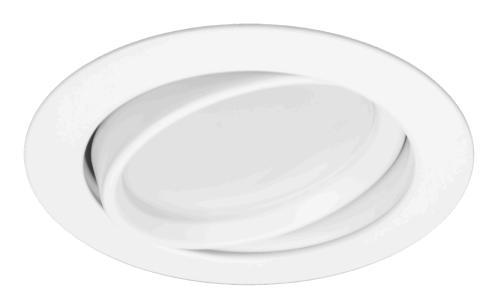

## LED Advantage AD4S Swivel Downlight

The LED Advantage series of recessed downlights make it simple and affordable to upgrade existing recessed housings to LED. Featuring a swivel or adjustable design, the AD4S downlight works well in a variety of residential and commercial applications with a rated life of 50,000 hours and a color rendering index of 90+.

### Features

- 90+ CRI for optimum color clarity
- Available in 3000K color temperature
- Features swivel adjustment for controlling light
- Easy installation fits most 4" Type IC rated cans
- Durable & glare-free frosted polycarbonate lens
- Suitable for use in damp locations
- 10-100% Dimming with most TRIAC, CL, MLV and ELV dimmers
- Includes standard E26 socket connection
- 50,000 hour rated life
- cETLus Listed and ENERGY STAR Certified