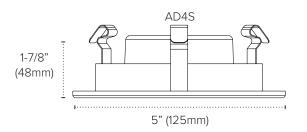

## LED Advantage AD4S Swivel Downlight

The LED Advantage series of recessed downlights make it simple and affordable to upgrade existing recessed housings to LED. Featuring a swivel or adjustable design, the AD4S downlight works well in a variety of residential and commercial applications with a rated life of 50,000 hours and a color rendering index of 90+.

### Technical Information

| Series        | AD4S                           |
|---------------|--------------------------------|
| Input Voltage | 120V AC, 60Hz                  |
| CCT           | 3000K                          |
| CRI           | 90+                            |
| Wattage       | 8W                             |
| Lumens        | 500Lm                          |
| Beam Angle    | 91°                            |
| Dimmable      | 10-100%                        |
| Mounting      | Recessed mount to existing can |
| Rating        | cETLus Listed (damp location)  |
| Rated Life    | 50,000 hrs                     |