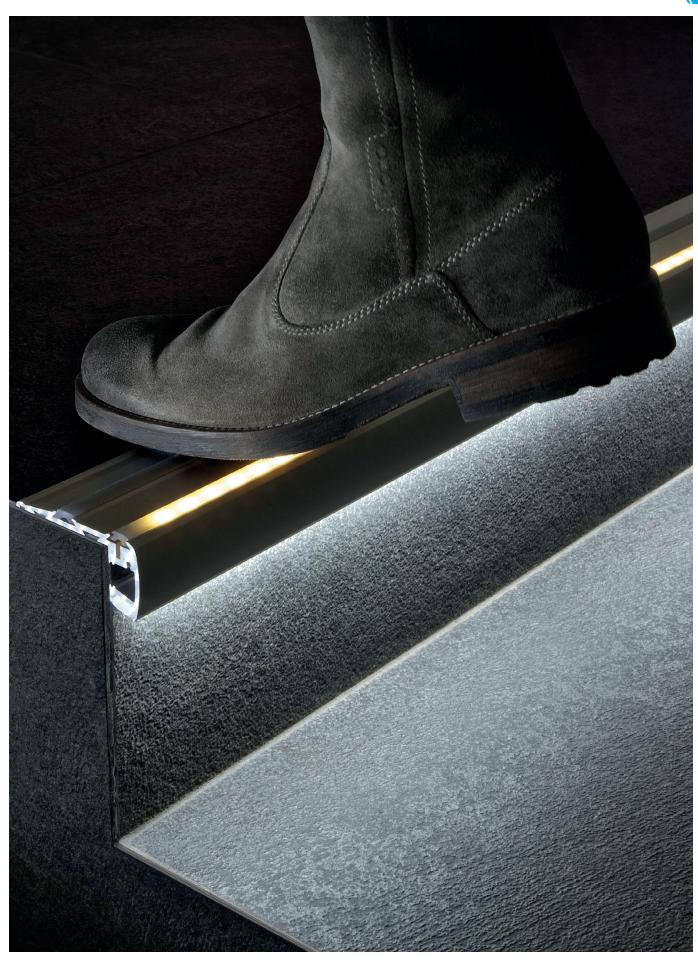

## TRULUX<sup>™</sup> Step Extrusion

Double-anodized and heavy gauge, the Step combines safety on multiple levels. Not only does it provide stair lighting, it also features two channels with rubber strips for anti-slip treads.

#### Best suited applications:

Step lighting, safety lighting, theater stairs, high traffic areas

#### **Features**

- Made of lightweight double anodized aluminum
- Frosted lens protects light source while evenly diffusing light
- Field cuttable extrusion, grip strips and lens
- Grip Strip Installation Tool recommended
- Optional end caps are available
- Place tape light in bottom slot to illuminate step overhang or in top front grip slot for upward illumination (Trulux Bendable only for top front grip slot)
- Compatible with most Trulux Tape Light