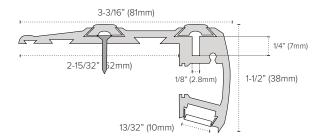

### Ordering Information

| PE-STEP-1M*    | Step Aluminum Extrusion       |
|----------------|-------------------------------|
| PE-UVLENS-1M   | Frosted Polycarbonate UV Lens |
| PE-STEP-GRIP*  | Grip Strip                    |
| PE-STEP-RIGHT* | Step End Cap (right)          |
| PE-STEP-LEFT*  | Step End Cap (left)           |
| PE-STEP-TOOL*  | Grip Strip Installation Tool  |