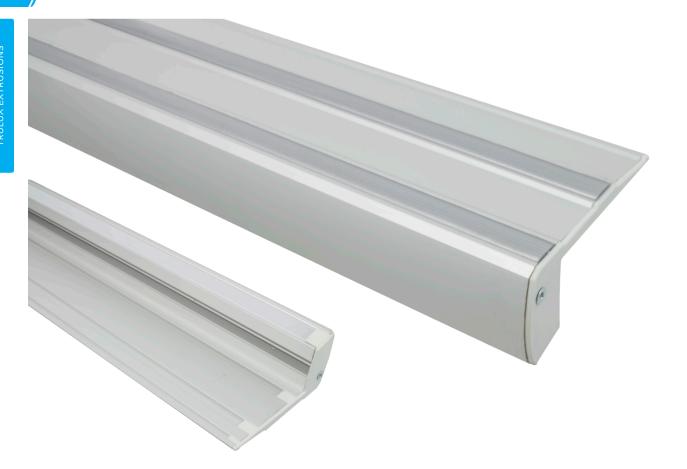

## TRULUX<sup>™</sup> Step Extrusion

Double-anodized and heavy gauge, the Step combines safety on multiple levels. Not only does it provide stair lighting, it also features two channels with rubber strips for anti-slip treads.

#### **Features**

- Made of lightweight double anodized aluminum
- Frosted lens protects light source while evenly diffusing light
- Field cuttable extrusion, grip strips and lens
- Grip Strip Installation Tool recommended
- Optional end caps are available
- Place tape light in bottom slot to illuminate step overhang or in top front grip slot for upward illumination (Trulux Bendable only for top front grip slot)
- Compatible with most Trulux Tape Light