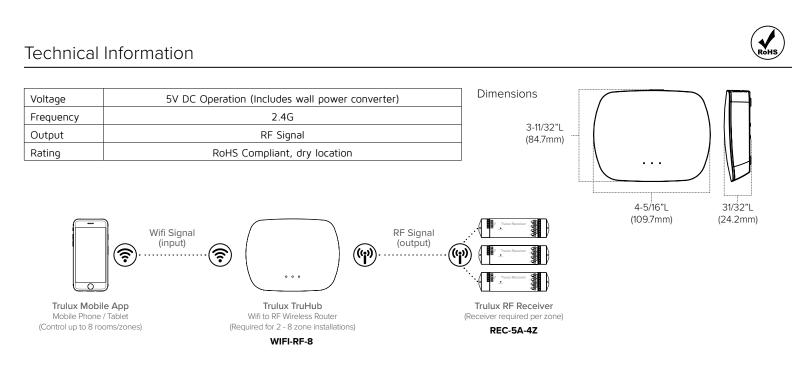

### Description

Connect multiple Trulux receivers via RF signal and integrate an existing WiFi network for ultimate lighting control. This control system is expandable up to 8 zones when using the Trulux Mobile App, allowing paired zones to perform seamlessly.

### Features

- Converts WiFi signal to RF signal for 2-8 zones
- For use with the Trulux App
- Includes 5V DC wall power converter with 4ft cord and 6.5ft ethernet cable
- 802.11b/g/n wireless standard
- Requires Trulux RF receiver (REC-5A-4Z)

## Applications

Converts WiFi signal to RF signal for 2-8 zones for Trulux tape light