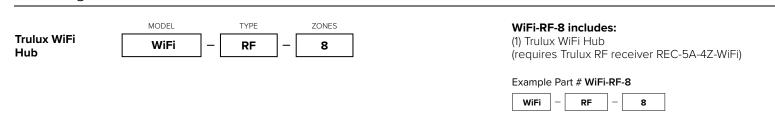

ATION: |
|------|----------|
|      |          |

**TRULUX** TruHub

TYPE:

5V DC

PROJECT:



### Description

Connect multiple Trulux receivers via RF signal and integrate an existing WiFi network for ultimate lighting control. This control system is expandable up to 8 zones when using the Trulux Mobile App, allowing paired zones to perform seamlessly.

### Features

- Converts WiFi signal to RF signal for 2-8 zones
- For use with the Trulux App
- Includes 5V DC wall power converter with 4ft cord and 6.5ft ethernet cable
- 802.11b/g/n wireless standard
- Requires Trulux RF receiver (REC-5A-4Z)

### Mounting

Set upon table-top or wall-mount via screws

## Applications

Converts WiFi signal to RF signal for 2-8 zones for Trulux tape light

### Warranty

3 years



# Ordering Information