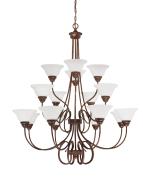

#### 1366 - SIXTEEN LIGHT CHANDELIER

Born out of a graceful heritage of a bygone era, the Fulton Collection creates an opulent look that will dazzle in any room. The rubbed bronze and silver finishes are enhanced by the warm glow of candle style bulbs and etched white and turinian scavo glass globes.

## Finish & Material

Finish

**RBZ** - Rubbed Bronze **RS** - Rubbed Silver

Material

Metal