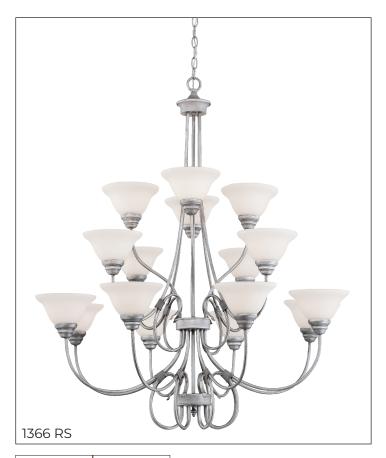

#### 1366 - SIXTEEN LIGHT CHANDELIER

Born out of a graceful heritage of a bygone era, the Fulton Collection creates an opulent look that will dazzle in any room. The rubbed bronze and silver finishes are enhanced by the warm glow of candle style bulbs and etched white and turinian scavo glass globes.

## Finish & Material

Finish

**RBZ** - Rubbed Bronze **RS** - Rubbed Silver

Material

Metal