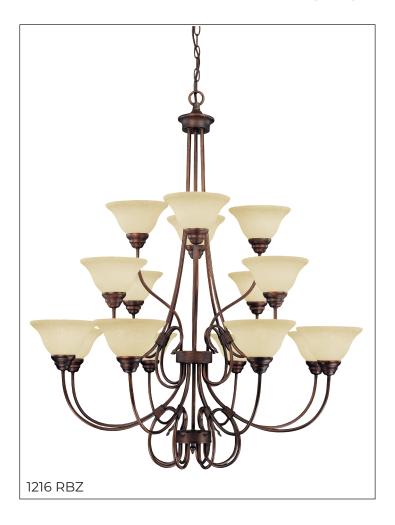

### 1216 RBZ - SIXTEEN LIGHT CHANDELIER

Born out of a graceful heritage of a bygone era, the Fulton Collection creates an opulent look that will dazzle in any room. The rubbed bronze and silver finishes are enhanced by the warm glow of candle style bulbs and etched white and turinian scavo glass globes.

## **Dimensions**

Width 46" Height 45" Chain 60" Wire Length 120" Weight 47 lbs

# Finish & Material

Finish **RBZ** - Rubbed Bronze

Material Metal

# Glass/Shade

Glass Turinian Scavo