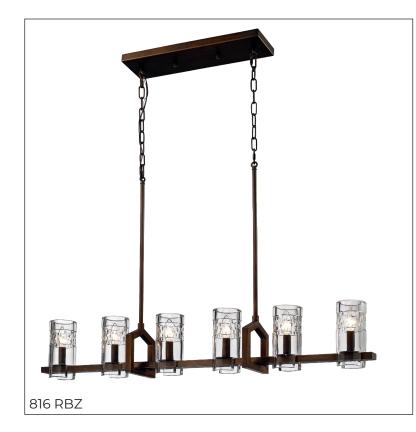

### 816 RBZ - SIX LIGHT ISLAND

The Tulsa Collection is a creative spin on a classic American look. Bold hardware enhanced by textured glass globes complete a modern take on a rustic design and give this line a unique and singular appearance.

## **FAMILY - TULSA**

#### **Dimensions**

| Width       | 44″    |
|-------------|--------|
| Height      | 54″    |
| Body        | 6″     |
| Depth       | 6″     |
| Chain       | 12″    |
| Wire Length | 120"   |
| Weight      | 28 lbs |

## **Finish & Material**

Finishes Material

**RBZ** - Rubbed Bronze

Metal

# Glass/Shade

Glass

Clear Seeded

# **Item Number**

SKU'S

816 RBZ

"Making the Desirable Affordable"