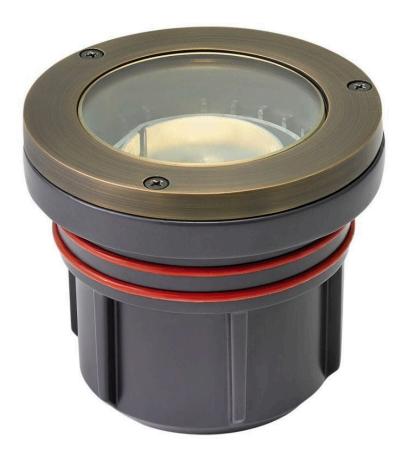

## FLAT TOP WELL LIGHT

LED 3W 3000K FLAT TOP WELL LIGHT

## 15702MZ-3W3K

Named after the ruggedly beautiful island off the coast of British Columbia, Hardy Island products are impeccably designed to defy the harshest environments. The LumaCORE LED accent lighting system is an expertly engineered core that withstands the elements and provides the the user with full control over wattage and color temperature.

FINISH: Matte Bronze
GLASS: Clear Lens

**WIDTH**: 4.5"

HEIGHT: 4"

**DEPTH**: 4.5"

LIGHT SOURCE: Integrated LED

WATTAGE: 3w LED \*Included TRANSFORMER REQUIRED: Yes

HINKLEY 33000 Pin Oak Parkway Avon Lake, OH 44012 **PHONE: (440) 653-5500** Toll Free: 1 (800) 446-5539 hinkley.com