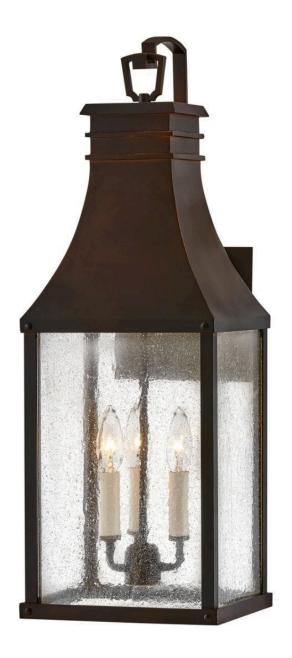

## 17465BLC

Breathing inspiration from an English pocket lantern, Beacon Hill achieves a timeless aesthetic. Part of the Heritage collection, this traditional styled wall and post lantern collection feature a new, striking Blackened Copper aluminum frame. Its heavily seeded glass pairs harmoniously with off-white candle sleeves, paying homage to its true old-world charm.

FINISH: Blackened Copper

GLASS: Clear Seedy

**WIDTH**: 9"

**HEIGHT**: 26.3"

**LIGHT SOURCE**: Socket **WATTAGE**: 3-60w Cand.

**HINKLEY** 33000 Pin Oak Parkway Avon Lake, OH 44012 **PHONE: (440) 653-5500** Toll Free: 1 (800) 446-5539 hinkley.com