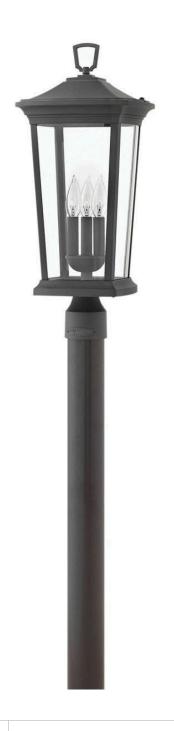

## **BROMLEY**

LARGE POST TOP OR PIER MOUNT LANTERN

## 2361MB-LL

Bromley's handsome silhouette features an updated traditional design that combines elegant and stately details. These dignified die-casted aluminum fixtures convey sophistication in a Museum Black finish that complements any façade. Specialty touches such as a "Shepherd's Hook" decorative scrolled arm and multiple mounting points highlight Bromley's homage to tradition and quality.

FINISH: Museum Black

GLASS: Clear WIDTH: 10" HEIGHT: 22.8"

**LIGHT SOURCE**: LED Lamp

WATTAGE: 3-4w Cand. LED \*Included

**HINKLEY** 33000 Pin Oak Parkway Avon Lake, OH 44012 **PHONE: (440) 653-5500** Toll Free: 1 (800) 446-5539 hinkley.com