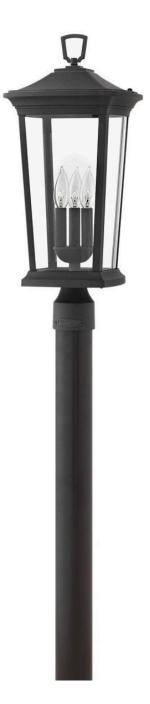

## BROMLEY

## LARGE POST TOP OR PIER MOUNT LANTERN

## 2361MB

Bromley's handsome silhouette features an updated traditional design that combines elegant and stately details. These dignified die-casted aluminum fixtures convey sophistication in a Museum Black finish that complements any façade. Specialty touches such as a "Shepherd's Hook" decorative scrolled arm and multiple mounting points highlight Bromley's homage to tradition and quality.

FINISH: Museum Black GLASS: Clear WIDTH: 10" HEIGHT: 22.8" LIGHT SOURCE: Socket WATTAGE: 3-60w Cand.

HINKLEY 33000 Pin Oak Parkway Avon Lake, OH 44012 PHONE: (440) 653-5500 Toll Free: 1 (800) 446-5539 hinkley.com