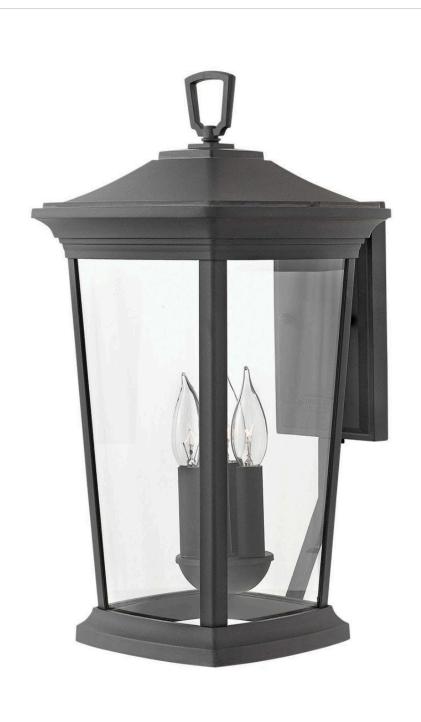

## 2365MB-LL

Bromley's handsome silhouette features an updated traditional design that combines elegant and stately details. These dignified die-casted aluminum fixtures convey sophistication in a Museum Black finish that complements any façade. Specialty touches such as a "Shepherd's Hook" decorative scrolled arm and multiple mounting points highlight Bromley's homage to tradition and quality.

FINISH: Museum Black

GLASS: Clear WIDTH: 10" HEIGHT: 19.3"

LIGHT SOURCE: LED Lamp

WATTAGE: 3-4w Cand. LED \*Included

HINKLEY 33000 Pin Oak Parkway Avon Lake, OH 44012 **PHONE: (440) 653-5500** Toll Free: 1 (800) 446-5539 hinkley.com