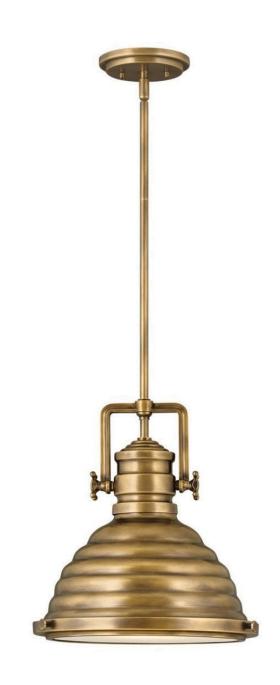

## SMALL PENDANT | 4697HB

A modern interpretation of the hard-working factory pendant, Keating delivers a robust silhouette with prominent overscaled cast knobs and a boldly ribbed shade in either Heritage Brass or Heritage Brass with Aged Zinc finish options. Refined elements like the ring and knob trim detail and an optional flat glass lens add sophistication to this striking pendant.

FINISH: Heritage Brass GLASS: Etched Lens

**WIDTH**: 14.3" **HEIGHT**: 14.5"

LIGHT SOURCE: Socket WATTAGE: 1-100w Med.

HINKLEY 33000 Pin Oak Parkway Avon Lake, OH 44012 **PHONE: (440) 653-5500** Toll Free: 1 (800) 446-5539 hinkley.com